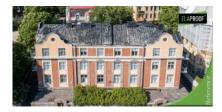

## Arbejdserklæring

In Eira, downtown of Helsinki, the machine-seamed tin roof of a valuable property was coated with environmentally friendly ElaProof S in accordance with the work instructions twice. The penetrations and seams were sealed with ElaProof H before installing ElaProof S.

#### Mere information

Architect: John Wikander. Completed: 1915. In the 1920s, the building could have been called the managers' house, as no less than four managers and one senior manager lived there. More information about the building can be found on: www.finna.fi

### Vareoplysninger

Kunde: Apartment building Speranski

Mål: Roof

Adresse: Merikatu 27 - 29, Helsinki, Finland

Materiale: Machine seam roof

Entreprenør: Maalausliike PintaÄssät Oy

Tid og sted: 07/2020 Helsinki