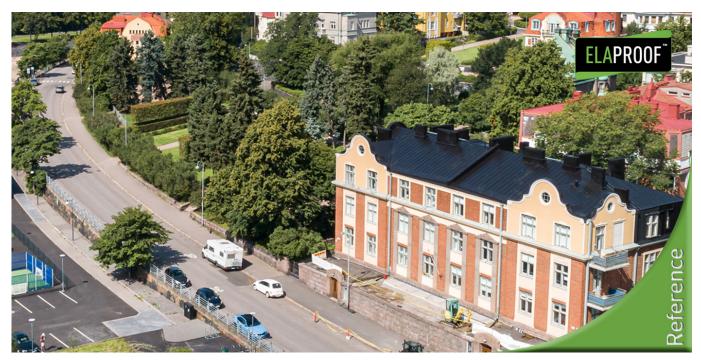

# Machine seam roof 950 m<sup>2</sup> | Helsinki

## Arbejdserklæring

In Eira, downtown of Helsinki, the machine-seamed tin roof of a valuable property was coated with environmentally friendly ElaProof S in accordance with the work instructions twice. The penetrations and seams were sealed with ElaProof H before installing ElaProof S.

#### Mere information

Architect: John Wikander. Completed: 1915. In the 1920s, the building could have been called the managers' house, as no less than four managers and one senior manager lived there. More information about the building can be found on: www.finna.fi

### Vareoplysninger

Kunde: Apartment building Speranski

Mål: Roof

Adresse: Merikatu 27 - 29, Helsinki, Finland

Materiale: Machine seam roof

Entreprenør: Maalausliike PintaÄssät Oy

Tid og sted: 07/2020 Helsinki