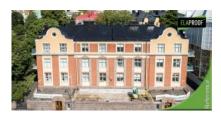

# Machine seam roof 950 m<sup>2</sup> | Helsinki

## Arbejdserklæring

In Eira, downtown of Helsinki, the machine-seamed tin roof of a valuable property was coated with environmentally friendly ElaProof S in accordance with the work instructions twice. The penetrations and seams were sealed with ElaProof H before installing ElaProof S.

#### Mere information

Architect: John Wikander. Completed: 1915. In the 1920s, the building could have been called the managers' house, as no less than four managers and one senior manager lived there. More information about the building can be found on: www.finna.fi

### Vareoplysninger

Kunde: Apartment building Speranski

Mål: Roof

Adresse: Merikatu 27 - 29, Helsinki, Finland

Materiale: Machine seam roof

Entreprenør: Maalausliike PintaÄssät Oy

Tid og sted: 07/2020 Helsinki